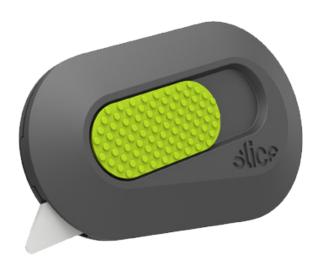

# SLICE-MINI CUTTER slice

The SLICE-MINI CUTTER features small convenient size with built-in magnet and replaceable Slice ceramic blade. Patented handle with rubberized slider button limits the amount of exposed Slice ceramic-blade to further reduce injuries. Automatically retracts back into housing for added safety when slider button is released.

## **SLICE-MINI CUTTER**

- Auto-retractable for extra safety
- Simple no-tool blade change
- Ceramic blade stays SHARP never rusts
- Less blade changes and reduce hand injuries
- Rubberized finish

## **Application:**

- ✓ Small Boxes
- ✓ Cardboard
- ✓ Stretch Film

- ✓ Shrink Wrap
- ✓ Pallet Coverings
- ✓ Bubble Wrap

Ceramic blade, stays sharp and never rusts

Rubberised comfort blade slider